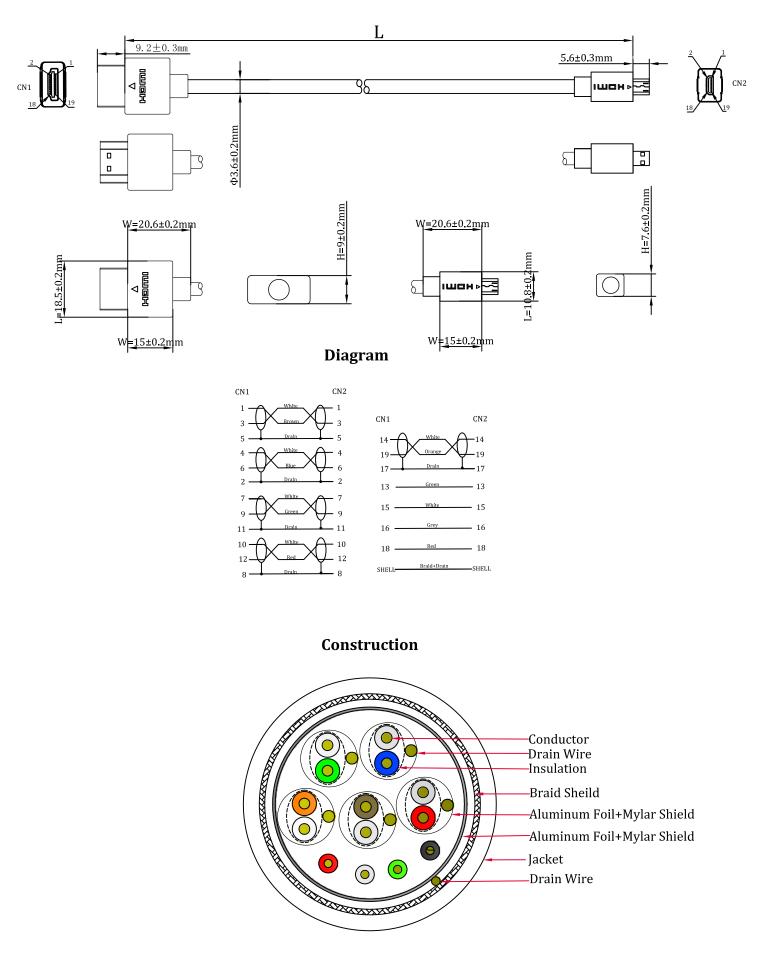

## **Conductor 1 (5 pairs)**

| Conductor Type: | 36AWG Bare Copper               |
|-----------------|---------------------------------|
| Insulation:     | Foamed PE                       |
| Color:          | Red/White, Blue/White, Green/   |
|                 | White, Brown/White, Black/White |
| Drain Wire:     | 36AWG Bare Copper               |
| Shield:         | Aluminum Foil+Mylar             |
|                 | 100% Coverage                   |

#### **Connector 1**

Connector Type: **PIN Construction:** Plating: Injection:

HDMI Type A Male Phosphor Copper 1 µm Gold Zinc Alloy

#### **Overall**

Drain Wire: Foil Shield:

Braided Shield: Jacket: 0D:

**30AWG Bare Copper** Aluminum Foil+Mylar 100% Coverage 16/6/0.12 Aluminum Magnesium PVC 3.6±0.2mm

### **Conduct 2 (4 cores)**

| Conductor Type: | 36AWG Bare Copper       |
|-----------------|-------------------------|
| Insulation:     | HDPE                    |
| Color:          | Red, White, Blue, Green |
|                 |                         |
|                 |                         |
| Shield:         | Aluminum Foil+Mylar     |
|                 | 100% Coverage           |
|                 |                         |

#### **Connector 2**

| Connector Type:   | HDMI Type D Male |
|-------------------|------------------|
| PIN Construction: | Phosphor Copper  |
| Plating:          | 1 µm Gold        |
| Injection:        | Zinc Alloy       |
|                   |                  |

### **Customized Parameters**

| Guage:         | AWG 36                                   |
|----------------|------------------------------------------|
| Length:        | 1, 1.5, 1.8, 2, 3                        |
| Color:         | Black or Customized                      |
| Ferrite Core:  | Customized                               |
| Nylon Mesh:    | Customized                               |
| Packagte type: | PE bag, Zip bag, Box, Hang card, Blister |
|                |                                          |