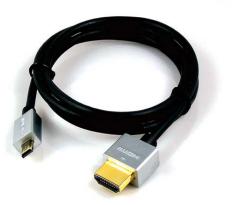

# UMACABLE HIGH QUALITY ULTRA SLIM FLEXIBLE HDMI TO MICRO HDMI CABLE WITH METAL HOUSING

ITEM NO.: UMHD4004

# UMACABLE HIGH QUALITY ULTRA SLIM FLEXIBLE HDMI TO MICRO HDMI CABLE WITH METAL HOUSING

## UMACABLE HIGH QUALITY ULTRA SLIM FLEXIBLE HDMI TO MICRO HDMI CABLE WITH METAL HOUSING