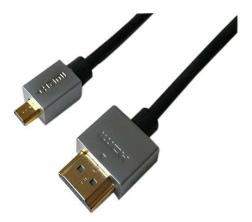

# UMACABLE HIGH QUALITY ULTRA SLIM FLEXIBLE HDMI TO MICRO HDMI CABLE WITH METAL HOUSING

ITEM NO.: UMHD4004

# UMACABLE HIGH QUALITY ULTRA SLIM FLEXIBLE HDMI TO MICRO HDMI CABLE WITH METAL HOUSING

## UMACABLE HIGH QUALITY ULTRA SLIM FLEXIBLE HDMI TO MICRO HDMI CABLE WITH METAL HOUSING